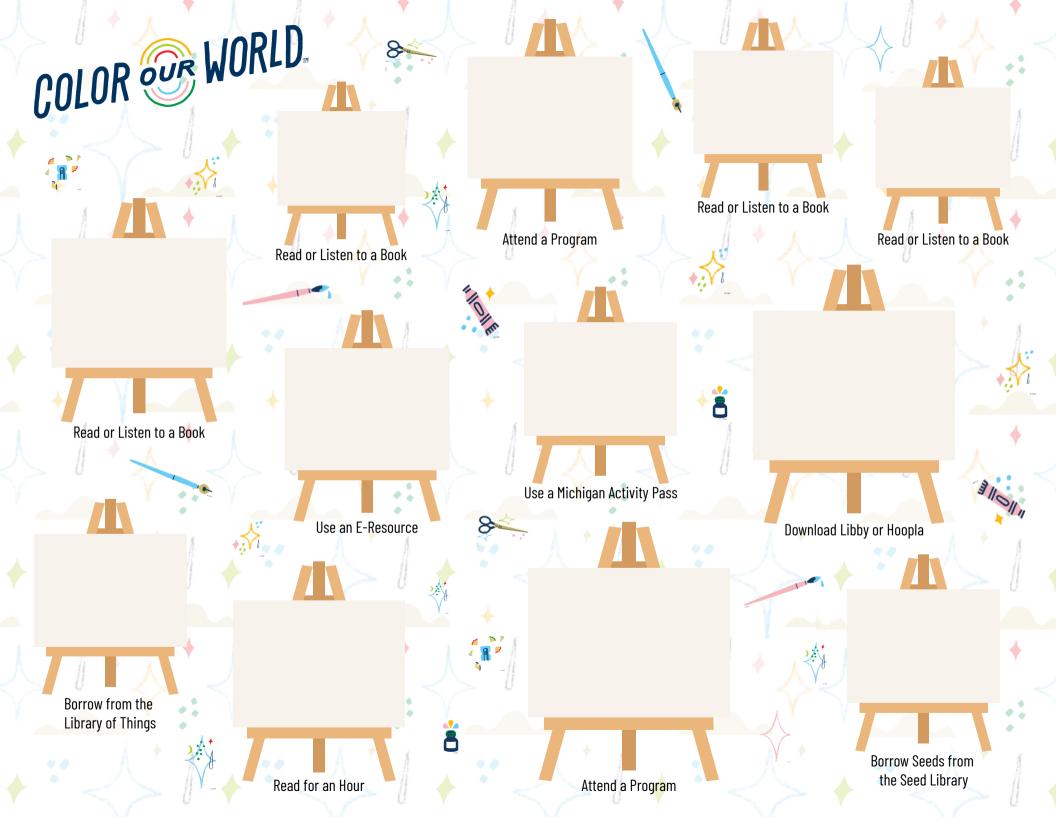

NAME:\_\_

How to Enter the Prize Raffle:

- For each completed easel task, you'll earn one raffle ticket. Color in your easel once completed.
- Bring your pamphlet to the library front desk to receive your raffle ticket.
- Drop your ticket into the jar next to the prize basket you'd like to win!

## Don't forget:

Write your name and phone number on the ticket before placing it in the jar!

Need more easel pages? No problem—extras are available at the front desk.

b<del>bbbb300444444</del>4

0000

Gather, Learn. Share. Create.