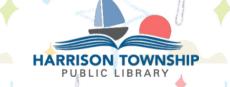

NAME:\_\_

How to Enter the Prize Raffle:

- For each completed easel task, you'll earn one raffle ticket. Color in your easel once completed.
- Bring your pamphlet to the library front desk to receive your raffle ticket.
- Drop your ticket into the jar next to the prize basket you'd like to win!

## Don't forget:

Write your name and phone number on the ticket before placing it in the jar!

Need more easel pages? No problem—extras are available at the front desk.

b<del>bbbb300444444</del>4

0000

Gather, Learn. Share. Create.